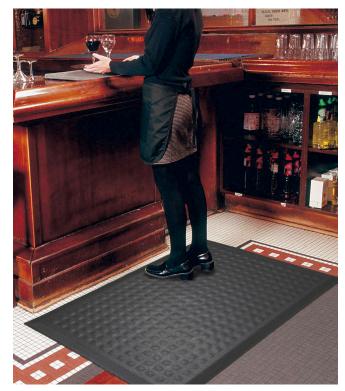

## **Recommended Uses**

Recommended for use in wet or dry commercial and industrial settings, the Complete Comfort II is particularly popular in healthcare facilities since it is anti-microbial treated and can be autoclave sterilized.