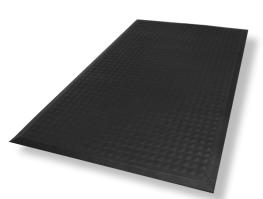

- Complete Comfort II mats are anti-microbial anti-fatigue mats that can be autoclave sterilized and commercially laundered.
  - **Comfortable** -1/2" thick nitrile foam provides superior anti-fatigue properties
  - Clean Anti-microbial treatment provides lifetime protection from odors and degradation
  - Safe Beveled edges provide a safe transition from the floor to the mat
  - **Versatile** Grease/oil proof; chemical resistant; welding safe
  - Easy to Clean Flexible construction makes this mat easy to handle and clean
  - Complete Comfort II mats meet FDA and USDA standards for non-contact surfaces and are manufactured to meet the standards for food processing and food preparation areas

## **Complete Comfort™ II Mats**

**Anti-Fatigue Mats • Wet Area • Indoor** 

| Product No. 594 |            |                 |
|-----------------|------------|-----------------|
| Size (ft.)      | Size (in.) | Product Weight* |
| 2' x 3'         | 24" x 36"  | 6.5 lbs.        |
| 3' x 4'         | 35" x 48"  | 15.8 lbs.       |
| 3' x 5'         | 35" x 60"  | 18 lbs.         |
| 4' x 6'         | 44" x 69"  | 26 lbs.         |