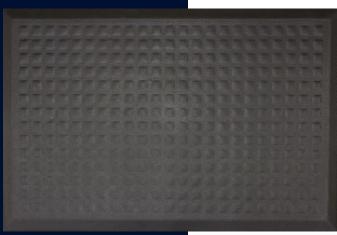

- Complete Comfort II mats are anti-microbial anti-fatigue mats that can be autoclave sterilized and commercially laundered.
  - **Comfortable** -1/2" thick nitrile foam provides superior anti-fatigue properties
  - Clean Anti-microbial treatment provides lifetime protection from odors and degradation
  - Safe Beveled edges provide a safe transition from the floor to the mat
  - **Versatile** Grease/oil proof; chemical resistant; welding safe
  - Easy to Clean Flexible construction makes this mat easy to handle and clean
  - Complete Comfort II mats meet FDA and USDA standards for non-contact surfaces and are manufactured to meet the standards for food processing and food preparation areas

## **Complete Comfort™ II Mats**

**Anti-Fatigue Mats • Wet Area • Indoor** 

| Product No. 594 |            |                 |
|-----------------|------------|-----------------|
| Size (ft.)      | Size (in.) | Product Weight* |
| 2' x 3'         | 24" x 36"  | 6.5 lbs.        |
| 3' x 4'         | 35" x 48"  | 15.8 lbs.       |
| 3' x 5'         | 35" x 60"  | 18 lbs.         |
| 4' x 6'         | 44" x 69"  | 26 lbs.         |