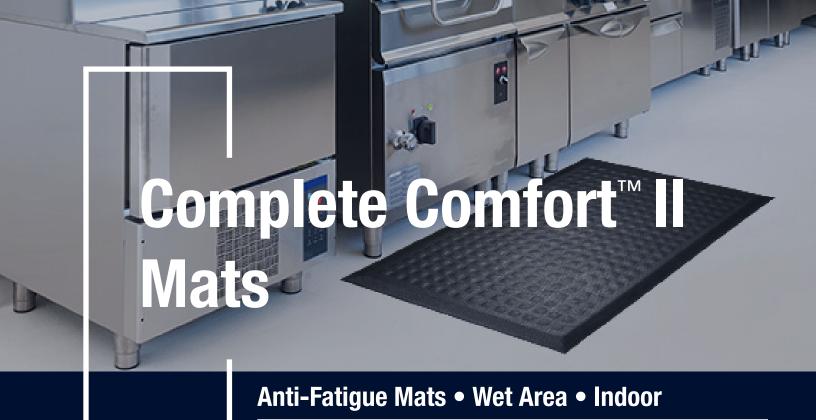

## **Complete Comfort™ II Mats**

**Anti-Fatigue Mats • Wet Area • Indoor** 

| Product No. 594 |            |                 |
|-----------------|------------|-----------------|
| Size (ft.)      | Size (in.) | Product Weight* |
| 2' x 3'         | 24" x 36"  | 6.5 lbs.        |
| 3' x 4'         | 35" x 48"  | 15.8 lbs.       |
| 3' x 5'         | 35" x 60"  | 18 lbs.         |
| 4' x 6'         | 44" x 69"  | 26 lbs.         |